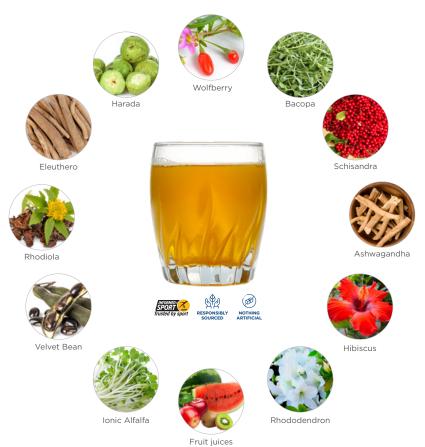

### What Is It?

A daily beverage that combines a full spectrum of herbal adaptogens such as wolfberry, rhodiola, ashwagandha, eleuthero, schisandra, and more to help the body better handle a busy lifestyle and offset the negative effects of stress.

# **Balancing Ingredients**

For a full list of ingredients, see nutrition label on Isagenix.com.